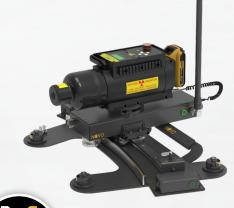

## 3D Arc Mesh

Automated movement with AC / battery operation

NOVO Mesh Technology