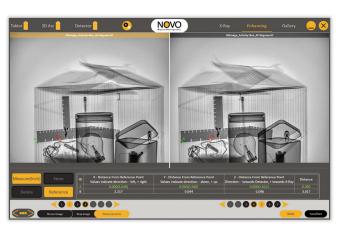

## **3D ARC**

3D Image-Viewing and Accurate Measurement

## 3D Measurement & Imaging

Dramatically reduces the risk for hand entry and allows for precision disruption

Laser Pointer
Optional for the 3D Arc

- Revolutionary 3D X-Ray Imaging
- Designed for field use
- No contact and moving of the inspected object
- Location and size measurement in X, Y, Z axes with 0.04-0.08" (1-2mm) accuracy
- No calibration or reference object (fiducial) is needed for measurements
- Simple Setup and user-friendly operation
- Improved "Genie" Algorithm pulls out minute details 4 times faster on even just 1 pulse images
- Upgradable for all NOVO system generations
- Optional Smart HD Goggles, provide an intuitive and immediate 3D image viewing