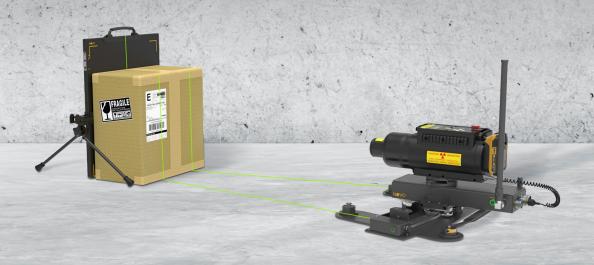

## 3D Measurement & Imaging

Dramatically reduces the risk for hand entry and allows for precision disruption

Laser Pointer
Optional for the 3D Arc

- Revolutionary 3D X-Ray Imaging
- Designed for field use
- No contact and moving of the inspected object
- Location and size measurement in X, Y, Z axes with 0.04-0.08" (1-2mm) accuracy
- No calibration or reference object (fiducial) is needed for measurements
- Simple Setup and user-friendly operation
- Improved "Genie" Algorithm pulls out minute details 4 times faster on even just 1 pulse images
- Upgradable for all NOVO system generations
- Optional Smart HD Goggles, provide an intuitive and immediate 3D image viewing