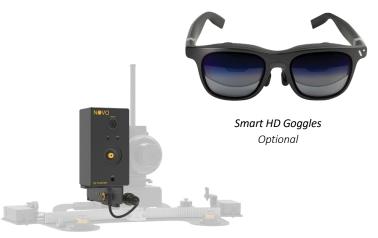

## 3D Measurement & Imaging

Dramatically reduces the risk for hand entry and allows for precision disruption

Laser Pointer
Optional for the 3D Arc

- Revolutionary 3D X-Ray Imaging
- Designed for field use
- No contact and moving of the inspected object
- Location and size measurement in X, Y, Z axes with 0.04-0.08" (1-2mm) accuracy
- No calibration or reference object (fiducial) is needed for measurements
- Simple Setup and user-friendly operation
- Improved "Genie" Algorithm pulls out minute details 4 times faster on even just 1 pulse images
- Upgradable for all NOVO system generations
- Optional Smart HD Goggles, provide an intuitive and immediate 3D image viewing