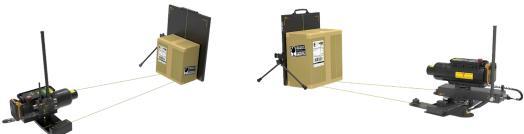

## 3D Arc Lite

Manual operation in a super compact & lightweight package for maximum mobility

\* Arc splits into two pieces for easy storage and transportation.

## 3D Arc Mesh

Automated movement with AC / battery operation

NOVO Mesh Technology

## 3D Measurement & Imaging

Dramatically reduces the risk for hand entry and allows for precision disruption

Laser Pointer
Optional for the 3D Arc

- Revolutionary 3D X-Ray Imaging
- Designed for field use
- No contact and moving of the inspected object
- Location and size measurement in X, Y, Z axes with 0.04-0.08" (1-2mm) accuracy
- No calibration or reference object (fiducial) is needed for measurements
- Simple Setup and user-friendly operation
- Improved "Genie" Algorithm pulls out minute details 4 times faster on even just 1 pulse images
- Upgradable for all NOVO system generations
- Optional Smart HD Goggles, provide an intuitive and immediate 3D image viewing