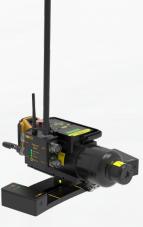

## 3D Arc Lite

Manual operation in a super compact & lightweight package for maximum mobility

\* Arc splits into two pieces for easy storage and transportation.