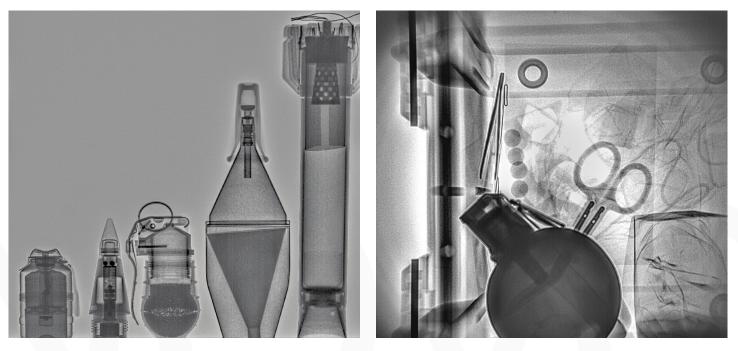

Due to unique system sensitivity and high signal to low noise ratio, clean one pulse x-raying is easily achieved for extremely safe and low dose imaging.