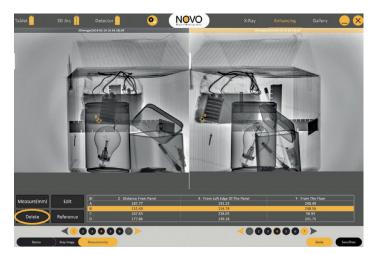

## Features

The 3D Arc provides precise location and exact measurements (0.04-0.08" / 1-2mm accuracy) for IED disruption and manual entry. Extremely fast and easy to use tool building 3D images in seconds, giving unprecedented information.

Provides Exact X, Y, Z Measurements

3D Measurement Screen

Allows for taking a high exposure image to penetrate difficult areas, combined with a low exposure image showing delicate items and producing a hybrid *High Dynamic Range* X-ray image.