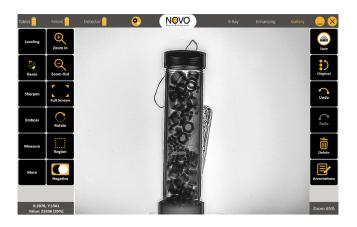

Provides Exact X, Y, Z Measurements

3D Measurement Screen

Allows for taking a high exposure image to penetrate difficult areas, combined with a low exposure image showing delicate items and producing a hybrid *High Dynamic Range* X-ray image.

Bomb inside a Backpack

Electronic Device inside a Plant