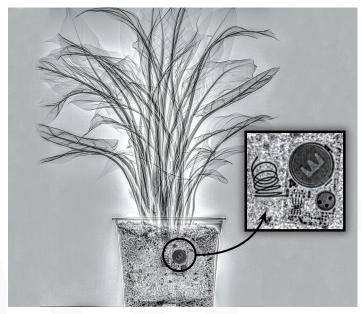

- 4 times faster!

#### Proprietary State-of-the-art Algorithm

Allows for taking a single image and enhancing both easy to penetrate and difficult to penetrate objects on the same image, while showing all elements and highlighting all the threats with just one touch



After

## Features



The 3D Arc provides precise location and exact measurements (0.04-0.08" / 1-2mm accuracy) for IED disruption and manual entry. Extremely fast and easy to use tool building 3D images in seconds, giving unprecedented information.



Provides Exact X, Y, Z Measurements



3D Measurement Screen



Allows for taking a high exposure image to penetrate difficult areas, combined with a low exposure image showing delicate items and producing a hybrid *High Dynamic Range* X-ray image.



Bomb inside a Backpack



Electronic Device inside a Plant

## Features



### Stitching Feature

Rapidly stitch multiple images together in seconds (6 large format 22" Detector images stitched in under 20 seconds) either by using Automatic Stitching feature or easy to use Manual Stitching with advanced tools, such as HDR etc.





Due to unique system sensitivity and high signal to low noise ratio, clean one pulse x-raying is easily achieved for extremely safe and low dose imaging.