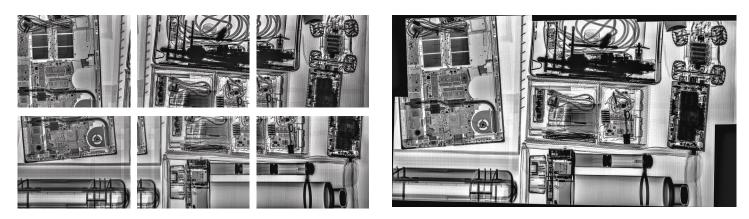

### Stitching Feature

Rapidly stitch multiple images together in seconds (6 large format 22" Detector images stitched in under 20 seconds) either by using Automatic Stitching feature or easy to use Manual Stitching with advanced tools, such as HDR etc.