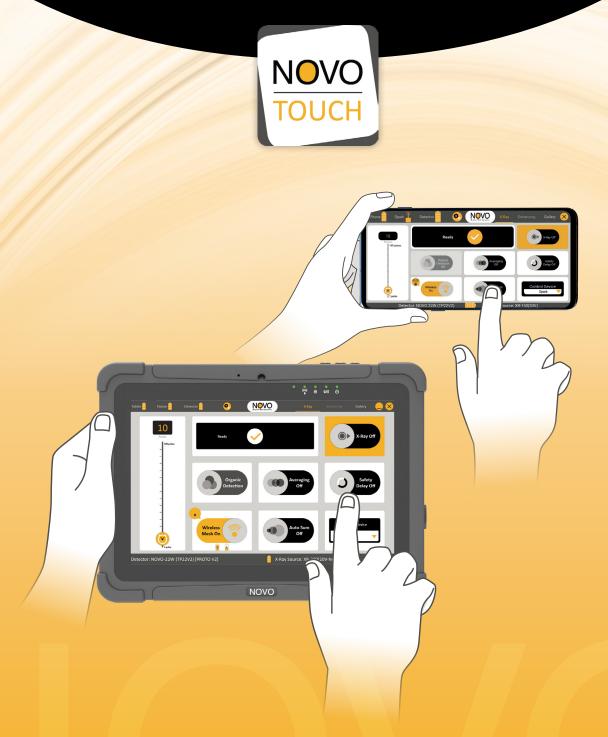

# **NOVO Touch Software**

The NOVO Touch Software is a proprietary software developed to provide the best user experience and functionality in harsh & extreme field conditions

### Software Highlights

- User friendly, native touch interface
- Superior Penetration- up to 90mm of steel with XRS-3
- Powering Enhancing Tools: Genie, HDR, Manual & Automatic Stitching
- Intuitive operation for grabbing X-Ray images, annotating, archiving and sharing information
- Controls the operation of the NOVO accessories
- Compatible with the latest touch screen technology & standard PC's and Phones
- Windows<sup>®</sup> 10 & Android Operating Systems

### Key Software Features

- Genie (One-touch Enhancement Software Feature)
- HDR (High Dynamic Range)
- Manual & Automatic Stitching
- Averaging
- Automatic & Manual Summing
- 1600% non-digitizing Zoom
- Window Leveling
- Measurements
- Annotations-Text, Shape Etc.
- Audio Documentation
- Subtraction
- Sharpness
- Emboss
- Live Video and Audio Stream from Down Range
- External Images Auto Added
- Organic Detection and Standard X-ray
- Automatic Stitching with HDR
- 3D Imaging