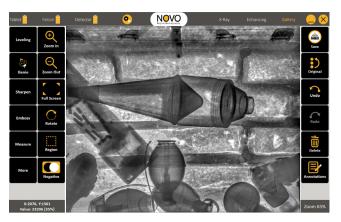

- Controls the operation of the NOVO accessories
- Compatible with the latest touch screen technology & standard PC's and Phones
- Windows<sup>®</sup> 10 & Android Operating Systems

### Key Software Features

- Genie (One-touch Enhancement Software Feature)
- HDR (High Dynamic Range)
- Manual & Automatic Stitching
- Averaging
- Automatic & Manual Summing
- 1600% non-digitizing Zoom
- Window Leveling
- Measurements
- Annotations-Text, Shape Etc.
- Audio Documentation
- Subtraction
- Sharpness
- Emboss
- Live Video and Audio Stream from Down Range
- External Images Auto Added
- Organic Detection and Standard X-ray
- Automatic Stitching with HDR
- 3D Imaging

• XXL Slider Montage- Combines 24 Images together And many more....

\*Some features are currently unavailable on the Android App





Briefcase X-Rayed Through a Wall



#### Compatible with the XTK<sup>®</sup> Software



## Features



### The Genie Enhancement Feature

Improved Genie - 4 times faster!

#### Proprietary State-of-the-art Algorithm

Allows for taking a single image and enhancing both easy to penetrate and difficult to penetrate objects on the same image, while showing all elements and highlighting all the threats with just one touch



After

## Features



The 3D Arc provides precise location and exact measurements (0.04-0.08" / 1-2mm accuracy) for IED disruption and manual entry. Extremely fast and easy to use tool building 3D images in seconds, giving unprecedented information.



Provides Exact X, Y, Z Measurements



3D Measurement Screen



Allows for taking a high exposure image to penetrate dif