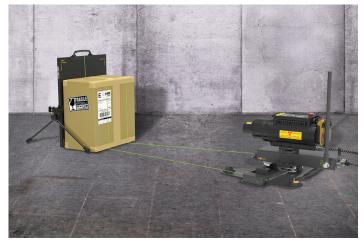

## Features

The 3D Arc provides precise location and exact measurements (0.04-0.08" / 1-2mm accuracy) for IED disruption and manual entry. Extremely fast and easy to use tool building 3D images in seconds, giving unprecedented information.

Provides Exact X, Y, Z Measurements

3D Measurement Screen

Allows for taking a high exposure image to penetrate difficult areas, combined with a low exposure image showing delicate items and producing a hybrid *High Dynamic Range* X-ray image.