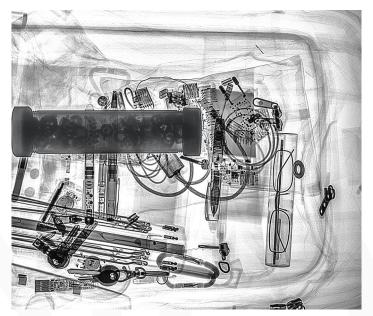

• XXL Slider Montage- Combines 24 Images together And many more....

\*Some features are currently unavailable on the Android App

Briefcase X-Rayed Through a Wall