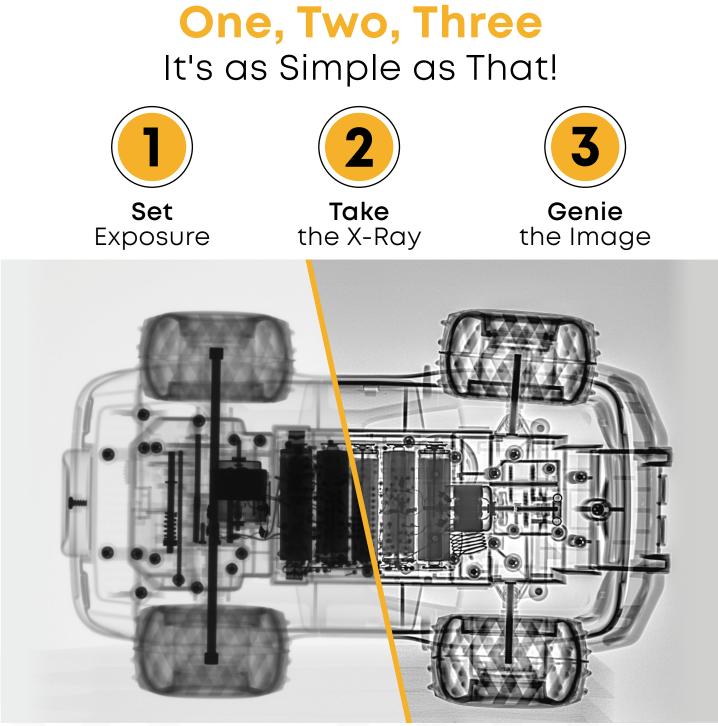

### The Genie Enhancement Feature

Improved Genie - 4 times faster!

#### Proprietary State-of-the-art Algorithm

Allows for taking a single image and enhancing both easy to penetrate and difficult to penetrate objects on the same image, while showing all elements and highlighting all the threats with just one touch

After