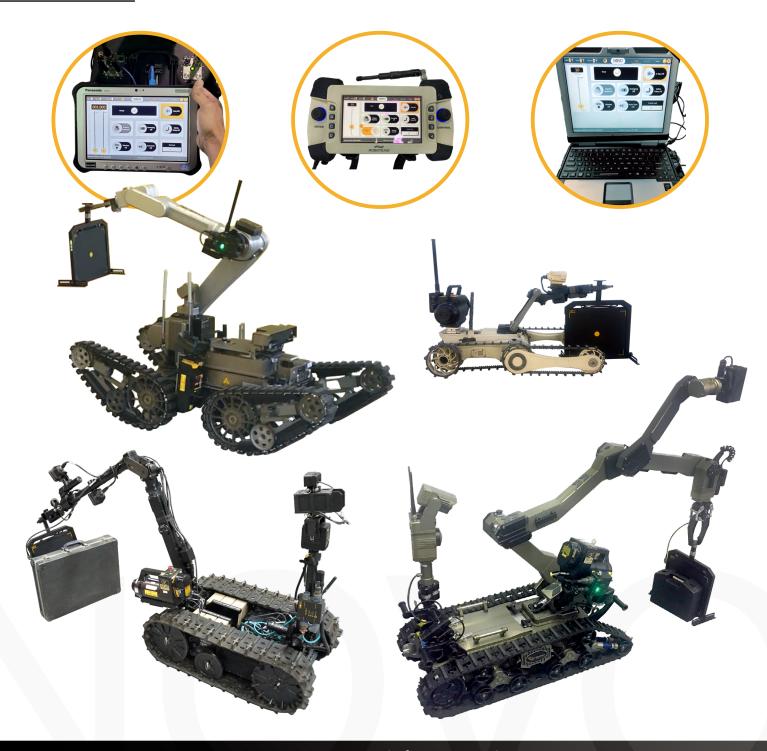

## **Robot Integration**

# The NOVO Equipment Can Be Integrated With Many EOD Robot Platforms

- Full Integration The NOVO system uses the Robot's internal comms. This method allows installtion of the NOVO Touch Software on the Robot's Control Unit, or a separate tablet can be allocated Up-Range.
- **Semi Integration** This method uses the Robot as a mule, while the X-Ray system is independently controlled via NOVO Comms and a NOVO Tablet.

### **Examples:**