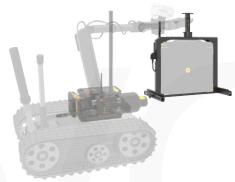

#### C-Arm

Holds Detector, X-Ray Source and Controller

#### **Detector Frame**