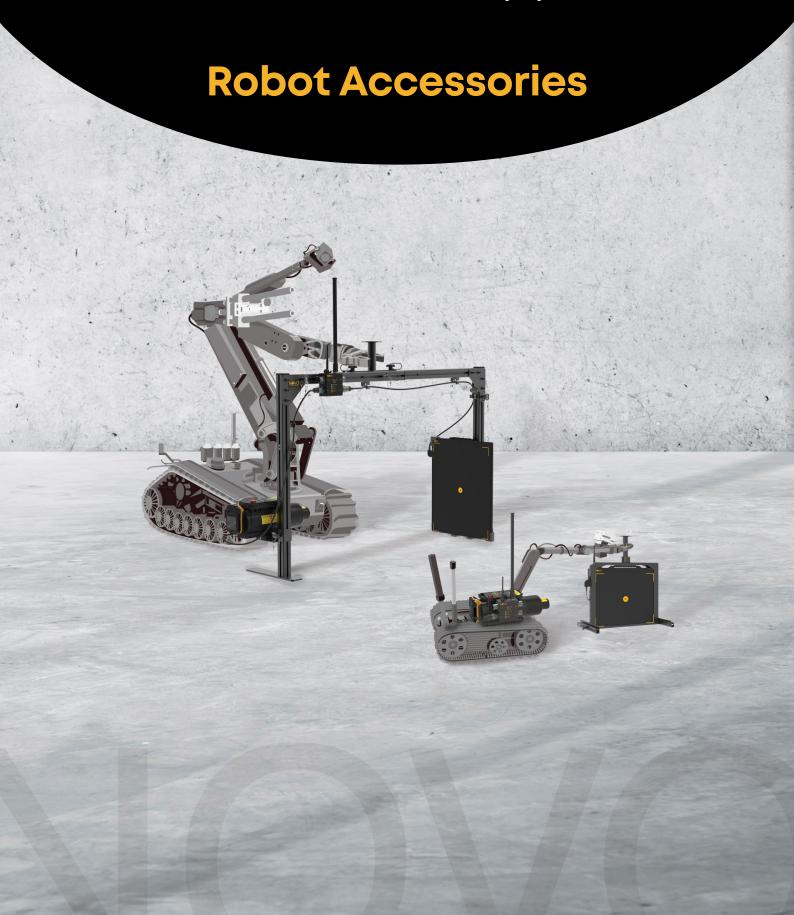

### **Robot Accessories**

NOVO offers various Robot Detector Holders for the NOVO 12SF, the NOVO 15WS and the NOVO 22WS Detectors.

- Lightweight, shock absorbent, customized robot NOVO Detector Frame
- The NOVO Detectors can be used in both portrait and landscape orientation when using the robot accessories

#### C-Arm

Holds Detector, X-Ray Source and Controller

#### **Detector Frame**