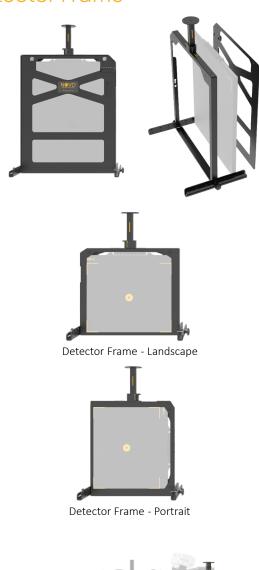

### **Robot Accessories**

NOVO offers various Robot Detector Holders for the NOVO 12SF, the NOVO 15WS and the NOVO 22WS Detectors.

- Lightweight, shock absorbent, customized robot NOVO Detector Frame
- The NOVO Detectors can be used in both portrait and landscape orientation when using the robot accessories

#### **Detector Frame**