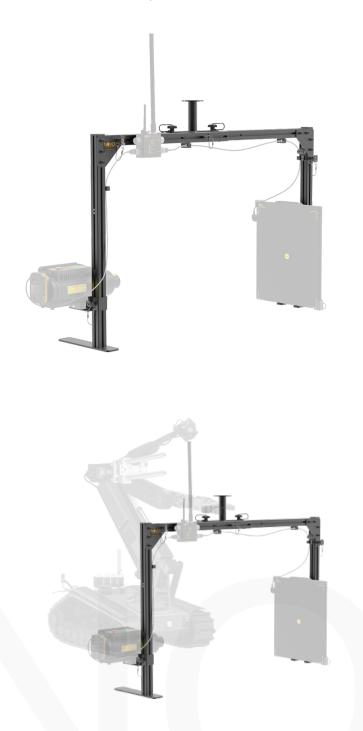

#### C-Arm

Holds Detector, X-Ray Source and Controller

# The NOVO Equipment Can Be Integrated With Many EOD Robot Platforms

- Full Integration The NOVO system uses the Robot's internal comms. This method allows installtion of the NOVO Touch Software on the Robot's Control Unit, or a separate tablet can be allocated Up-Range.
- **Semi Integration** This method uses the Robot as a mule, while the X-Ray system is independently controlled via NOVO Comms and a NOVO Tablet.